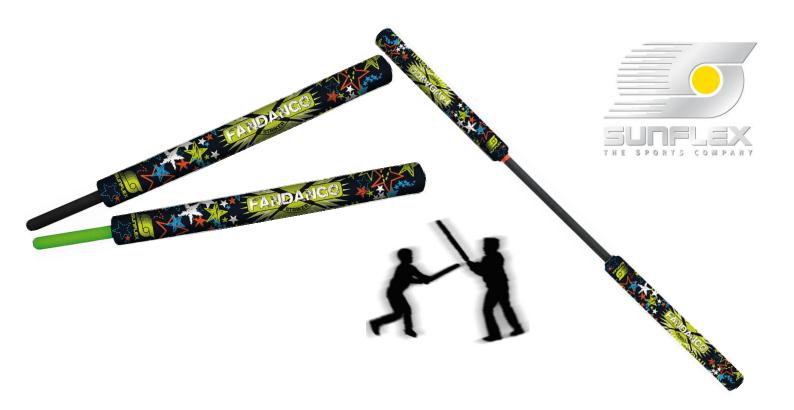

# FANDANGO CAN BE PLAYED AS FOLLOWS (VARIATIONS POSSIBLE):

A Fandango game has 8 rounds. A round is won when the opponent is hit at his body. The player, who first wins 8 rounds, is Fandango winner. The players place each other obverse with a distance of 5 meters. The battle starts. The round is won if one player makes a Bull's Eye hit at the opponent.

## **FANDANGO LEXICON:**

Bull's Eye: hit directly on the body Graze: The opponent is grazed only.

Hands: Hits on hands do not count, but are not punished by point

deduction.

Handles: Hits with the Fandango handle do not count and are punished

by one point deduction.

Hits on head and into the face as well as hits into the soft parts do not count and are punished by one point deduction.

Play Fandango at open and roomy places, in the best case outside. Before starting the game, please take care of your surroundings. Fandango should be played under supervision of adults.